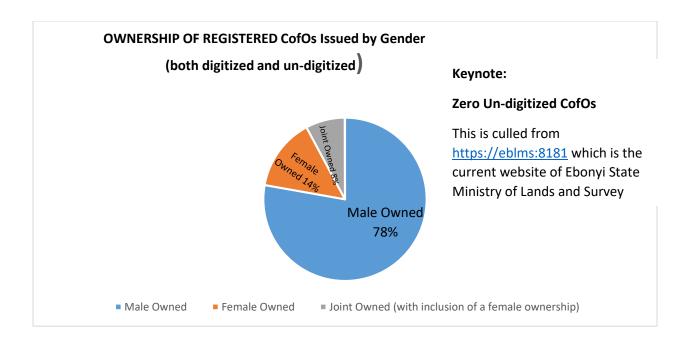

## OWNERSHIP OF REGISTERED CofOs Issued by Gender (Both digitized and un-digitized)

|                                                                | Number of C of O Issued |      |      |      |      |      |      |      |      |      |                 |  |
|----------------------------------------------------------------|-------------------------|------|------|------|------|------|------|------|------|------|-----------------|--|
|                                                                | 2012                    | 2013 | 2014 | 2015 | 2016 | 2017 | 2018 | 2019 | 2020 | 2021 | Jan-Oct<br>2022 |  |
| Male<br>Owned                                                  | 456                     | 341  | 309  | 616  | 96   | 42   | 109  | 35   | 438  | 495  | 526             |  |
| Female<br>Owned                                                | 57                      | 24   | 12   | 127  | 5    | -    | 7    | 3    | 108  | 135  | 162             |  |
| Joint Owned<br>(with<br>inclusion of<br>a female<br>ownership) | 28                      | 14   | 30   | 52   | 8    | 2    | 5    | -    | 69   | 94   | 45              |  |
| Total                                                          | 541                     | 379  | 351  | 795  | 109  | 44   | 121  | 38   | 615  | 724  | 733             |  |