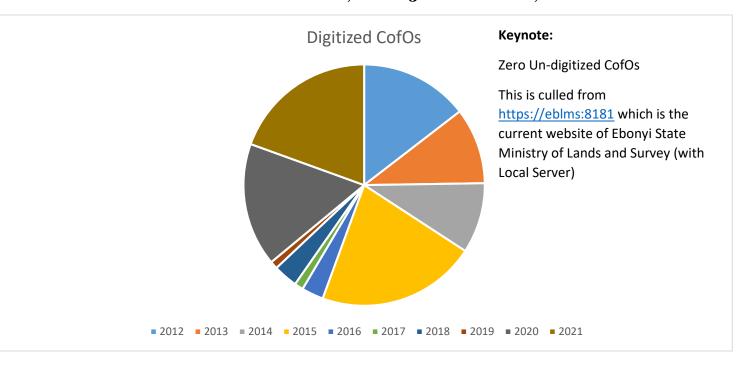

## STATISTICAL REPRESENTATION OF CERTIFICATE OF OCCUPANCY (C OF O) ISSUED BY THE EBONYI STATE MINISTRY OF LANDS AND SURVEY

| Certificates of Occupancy (CofO) Issued From 1st January 2012 - 31st December 2021 |                                     |                                                                     |                                |  |  |  |  |  |  |
|------------------------------------------------------------------------------------|-------------------------------------|---------------------------------------------------------------------|--------------------------------|--|--|--|--|--|--|
| Description/Year                                                                   | Total Number of<br>CofOs Registered | Number of CofOs<br>digitized and<br>indexed in a digital<br>archive | Number of<br>Undigitized CofOs |  |  |  |  |  |  |
| 2012                                                                               | 541                                 | 541                                                                 | 0                              |  |  |  |  |  |  |
| 2013                                                                               | 379                                 | 379                                                                 | 0                              |  |  |  |  |  |  |
| 2014                                                                               | 351                                 | 351                                                                 | 0                              |  |  |  |  |  |  |
| 2015                                                                               | 795                                 | 795                                                                 | 0                              |  |  |  |  |  |  |
| 2016                                                                               | 109                                 | 109                                                                 | 0                              |  |  |  |  |  |  |
| 2017                                                                               | 44                                  | 44                                                                  | 0                              |  |  |  |  |  |  |
| 2018                                                                               | 121                                 | 121                                                                 | 0                              |  |  |  |  |  |  |
| 2019                                                                               | 38                                  | 38                                                                  | 0                              |  |  |  |  |  |  |
| 2020                                                                               | 615                                 | 615                                                                 | 0                              |  |  |  |  |  |  |
| 2021                                                                               | 724                                 | 724                                                                 | 0                              |  |  |  |  |  |  |
| Total                                                                              | 3,717                               | 3,717                                                               | 0                              |  |  |  |  |  |  |

## NUMBER OF CofOs DIGITIZED AND INDEXED IN A DIGITAL ARCHIVE REGISTERED FROM $1^{ST}$ JANUARY, $2012 - 31^{ST}$ DECEMBER, 2021