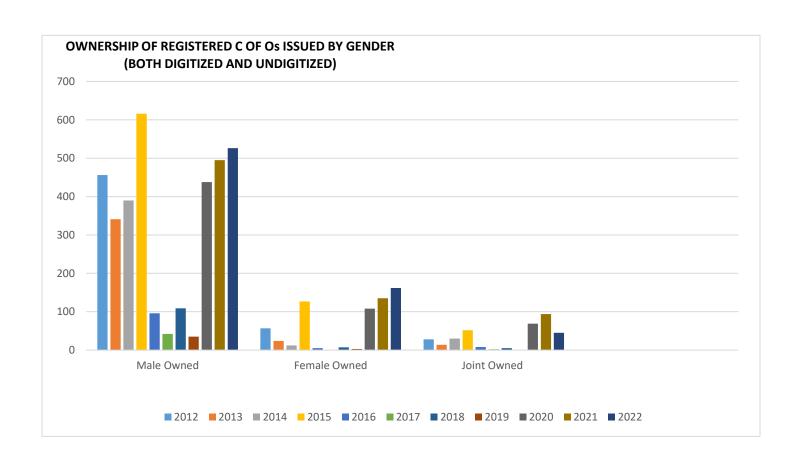

## OWNERSHIP OF REGISTERED CofOs Issued by Gender (Both digitized and un-digitized)

|                                                                | Number of C of O Issued |      |      |      |      |      |      |      |      |      |                 |  |
|----------------------------------------------------------------|-------------------------|------|------|------|------|------|------|------|------|------|-----------------|--|
|                                                                | 2012                    | 2013 | 2014 | 2015 | 2016 | 2017 | 2018 | 2019 | 2020 | 2021 | Jan-Oct<br>2022 |  |
| Male<br>Owned                                                  | 456                     | 341  | 309  | 616  | 96   | 42   | 109  | 35   | 438  | 495  | 526             |  |
| Female<br>Owned                                                | 57                      | 24   | 12   | 127  | 5    | -    | 7    | 3    | 108  | 135  | 162             |  |
| Joint Owned<br>(with<br>inclusion of<br>a female<br>ownership) | 28                      | 14   | 30   | 52   | 8    | 2    | 5    | -    | 69   | 94   | 45              |  |
| Total                                                          | 541                     | 379  | 351  | 795  | 109  | 44   | 121  | 38   | 615  | 724  | 733             |  |